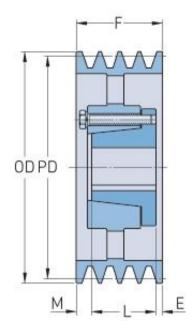

## PHP 6-8V1900-J

| Pitch diameter<br>(mm)   | 477.52  |
|--------------------------|---------|
| Pitch diameter (in)      | 18.8    |
| Outside diameter (mm)    | 482.6   |
| Outside diameter<br>(in) | 19      |
| Pulley type              | A-3     |
| Bushing no.              | J       |
| Min. bore (mm)           | 38.1    |
| Min. bore (in)           | 1.5     |
| Max. bore (mm)           | 114.3   |
| Max. bore (in)           | 4.5     |
| F (in)                   | 7 (1/8) |
| E (in)                   | 1 (1/8) |
| L (in)                   | 4 (5/8) |
| M (in)                   | 1 (3/8) |
| Weight (lbs)             | 346.1   |
|                          |         |