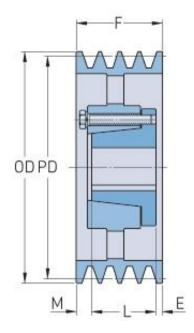

## PHP 6-8V1800-J

| Pitch diameter<br>(mm)   | 452.12  |
|--------------------------|---------|
| Pitch diameter (in)      | 17.8    |
| Outside diameter (mm)    | 457.2   |
| Outside diameter<br>(in) | 18      |
| Pulley type              | A-3     |
| Bushing no.              | J       |
| Min. bore (mm)           | 38.1    |
| Min. bore (in)           | 1.5     |
| Max. bore (mm)           | 114.3   |
| Max. bore (in)           | 4.5     |
| F (in)                   | 7 (1/8) |
| E (in)                   | 1 (1/8) |
| L (in)                   | 4 (5/8) |
| M (in)                   | 1 (3/8) |
| Weight (lbs)             | 315.3   |
|                          |         |