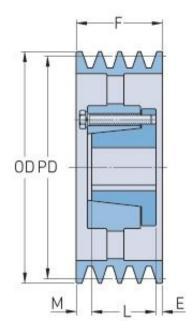

## PHP 6-8V1600-J

| Pitch diameter (mm)       401.32         Pitch diameter (in)       15.8         Outside diameter (mm)       406.4         Outside diameter (in)       16         Pulley type       A-3         Bushing no.       J         Min. bore (mm)       38.1         Min. bore (in)       1.5         Max. bore (mm)       114.3         Max. bore (in)       4.5         F (in)       7 (1/8)         E (in)       1 (1/8)         L (in)       4 (5/8)                                                                                                                                                                                                                                                                                                                                                                                                                                                                                                                                                                                                                                                                                                                                                                                                                                                                                                                                                                                                                                                                                                                                                                                                                                                                                                                                                                                                                                                                                                                                                                                                                                                                               |                |         |
|--------------------------------------------------------------------------------------------------------------------------------------------------------------------------------------------------------------------------------------------------------------------------------------------------------------------------------------------------------------------------------------------------------------------------------------------------------------------------------------------------------------------------------------------------------------------------------------------------------------------------------------------------------------------------------------------------------------------------------------------------------------------------------------------------------------------------------------------------------------------------------------------------------------------------------------------------------------------------------------------------------------------------------------------------------------------------------------------------------------------------------------------------------------------------------------------------------------------------------------------------------------------------------------------------------------------------------------------------------------------------------------------------------------------------------------------------------------------------------------------------------------------------------------------------------------------------------------------------------------------------------------------------------------------------------------------------------------------------------------------------------------------------------------------------------------------------------------------------------------------------------------------------------------------------------------------------------------------------------------------------------------------------------------------------------------------------------------------------------------------------------|----------------|---------|
| Pitch diameter (in)       15.8         Outside diameter (mm)       406.4         Outside diameter (in)       16         Pulley type       A-3         Bushing no.       J         Min. bore (mm)       38.1         Min. bore (in)       1.5         Max. bore (mm)       114.3         Max. bore (in)       4.5         F (in)       7 (1/8)         E (in)       1 (1/8)         L (in)       4 (5/8)                                                                                                                                                                                                                                                                                                                                                                                                                                                                                                                                                                                                                                                                                                                                                                                                                                                                                                                                                                                                                                                                                                                                                                                                                                                                                                                                                                                                                                                                                                                                                                                                                                                                                                                        |                | 401.32  |
| (mm)       16         (in)       16         Pulley type       A-3         Bushing no.       J         Min. bore (mm)       38.1         Min. bore (in)       1.5         Max. bore (mm)       114.3         Max. bore (in)       4.5         F (in)       7 (1/8)         E (in)       1 (1/8)         L (in)       4 (5/8)                                                                                                                                                                                                                                                                                                                                                                                                                                                                                                                                                                                                                                                                                                                                                                                                                                                                                                                                                                                                                                                                                                                                                                                                                                                                                                                                                                                                                                                                                                                                                                                                                                                                                                                                                                                                    |                | 15.8    |
| (in)  Pulley type  Bushing no.  Min. bore (mm)  Min. bore (in)  J  Min. bore (in)  1.5  Max. bore (mm)  Max. bore (in)  F (in)  E (in)  L (in)  A-3  J  J  J  4.3  J  1.5  T  1.5  Max. bore (mm)  114.3  T  1.5  T  114.3  T  114 |                | 406.4   |
| Bushing no. J  Min. bore (mm) 38.1  Min. bore (in) 1.5  Max. bore (mm) 114.3  Max. bore (in) 4.5  F (in) 7 (1/8)  E (in) 1 (1/8)  L (in) 4 (5/8)                                                                                                                                                                                                                                                                                                                                                                                                                                                                                                                                                                                                                                                                                                                                                                                                                                                                                                                                                                                                                                                                                                                                                                                                                                                                                                                                                                                                                                                                                                                                                                                                                                                                                                                                                                                                                                                                                                                                                                               |                | 16      |
| Min. bore (mm) 38.1  Min. bore (in) 1.5  Max. bore (mm) 114.3  Max. bore (in) 4.5  F (in) 7 (1/8)  E (in) 1 (1/8)  L (in) 4 (5/8)                                                                                                                                                                                                                                                                                                                                                                                                                                                                                                                                                                                                                                                                                                                                                                                                                                                                                                                                                                                                                                                                                                                                                                                                                                                                                                                                                                                                                                                                                                                                                                                                                                                                                                                                                                                                                                                                                                                                                                                              | Pulley type    | A-3     |
| Min. bore (in) 1.5  Max. bore (mm) 114.3  Max. bore (in) 4.5  F (in) 7 (1/8)  E (in) 1 (1/8)  L (in) 4 (5/8)                                                                                                                                                                                                                                                                                                                                                                                                                                                                                                                                                                                                                                                                                                                                                                                                                                                                                                                                                                                                                                                                                                                                                                                                                                                                                                                                                                                                                                                                                                                                                                                                                                                                                                                                                                                                                                                                                                                                                                                                                   | Bushing no.    | J       |
| Max. bore (mm) 114.3  Max. bore (in) 4.5  F (in) 7 (1/8)  E (in) 1 (1/8)  L (in) 4 (5/8)                                                                                                                                                                                                                                                                                                                                                                                                                                                                                                                                                                                                                                                                                                                                                                                                                                                                                                                                                                                                                                                                                                                                                                                                                                                                                                                                                                                                                                                                                                                                                                                                                                                                                                                                                                                                                                                                                                                                                                                                                                       | Min. bore (mm) | 38.1    |
| Max. bore (in)  4.5  F (in)  7 (1/8)  E (in)  1 (1/8)  L (in)  4 (5/8)                                                                                                                                                                                                                                                                                                                                                                                                                                                                                                                                                                                                                                                                                                                                                                                                                                                                                                                                                                                                                                                                                                                                                                                                                                                                                                                                                                                                                                                                                                                                                                                                                                                                                                                                                                                                                                                                                                                                                                                                                                                         | Min. bore (in) | 1.5     |
| F (in) 7 (1/8) E (in) 1 (1/8) L (in) 4 (5/8)                                                                                                                                                                                                                                                                                                                                                                                                                                                                                                                                                                                                                                                                                                                                                                                                                                                                                                                                                                                                                                                                                                                                                                                                                                                                                                                                                                                                                                                                                                                                                                                                                                                                                                                                                                                                                                                                                                                                                                                                                                                                                   | Max. bore (mm) | 114.3   |
| E (in) 1 (1/8) L (in) 4 (5/8)                                                                                                                                                                                                                                                                                                                                                                                                                                                                                                                                                                                                                                                                                                                                                                                                                                                                                                                                                                                                                                                                                                                                                                                                                                                                                                                                                                                                                                                                                                                                                                                                                                                                                                                                                                                                                                                                                                                                                                                                                                                                                                  | Max. bore (in) | 4.5     |
| L (in) 4 (5/8)                                                                                                                                                                                                                                                                                                                                                                                                                                                                                                                                                                                                                                                                                                                                                                                                                                                                                                                                                                                                                                                                                                                                                                                                                                                                                                                                                                                                                                                                                                                                                                                                                                                                                                                                                                                                                                                                                                                                                                                                                                                                                                                 | F (in)         | 7 (1/8) |
| - \(\cdot\)                                                                                                                                                                                                                                                                                                                                                                                                                                                                                                                                                                                                                                                                                                                                                                                                                                                                                                                                                                                                                                                                                                                                                                                                                                                                                                                                                                                                                                                                                                                                                                                                                                                                                                                                                                                                                                                                                                                                                                                                                                                                                                                    | E (in)         | 1 (1/8) |
| 1 (2 (2)                                                                                                                                                                                                                                                                                                                                                                                                                                                                                                                                                                                                                                                                                                                                                                                                                                                                                                                                                                                                                                                                                                                                                                                                                                                                                                                                                                                                                                                                                                                                                                                                                                                                                                                                                                                                                                                                                                                                                                                                                                                                                                                       | L (in)         | 4 (5/8) |
| M (in) 1 (3/8)                                                                                                                                                                                                                                                                                                                                                                                                                                                                                                                                                                                                                                                                                                                                                                                                                                                                                                                                                                                                                                                                                                                                                                                                                                                                                                                                                                                                                                                                                                                                                                                                                                                                                                                                                                                                                                                                                                                                                                                                                                                                                                                 | M (in)         | 1 (3/8) |
| Weight (lbs) 284.4                                                                                                                                                                                                                                                                                                                                                                                                                                                                                                                                                                                                                                                                                                                                                                                                                                                                                                                                                                                                                                                                                                                                                                                                                                                                                                                                                                                                                                                                                                                                                                                                                                                                                                                                                                                                                                                                                                                                                                                                                                                                                                             | Weight (lbs)   | 284.4   |