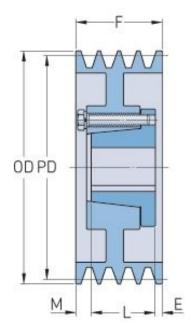

## PHP 6-8V1500-J

| Ditch diameter      | 375.92  |
|---------------------|---------|
| Pitch diameter      | 313.74  |
| (mm)                |         |
| Pitch diameter (in) | 14.8    |
| Outside diameter    | 381     |
| (mm)                |         |
| Outside diameter    | 15      |
| (in)                |         |
| Pulley type         | A-2     |
| Bushing no.         | J       |
|                     | 38.1    |
| Min. bore (mm)      |         |
| Min. bore (in)      | 1.5     |
| Max. bore (mm)      | 114.3   |
| Max. bore (in)      | 4.5     |
| F (in)              | 7 (1/8) |
| E (in)              | 1 (1/8) |
| L (in)              | 4 (5/8) |
| M (in)              | 1 (3/8) |
| Weight (lbs)        | 271.2   |
| Weight (183)        |         |