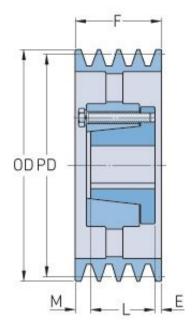

## PHP 6-8V1400-F

| Diâmetro primitivo<br>(mm) | 350.52    |
|----------------------------|-----------|
| Pitch diameter (in)        | 13.8      |
| Diâmetro externo<br>(mm)   | 355.6     |
| Outside diameter (in)      | 14        |
| Tipo de polie              | A-3       |
| Número do<br>casquilho     | F         |
| Furo mínimo (mm)           | 25.4      |
| Furo mínimo (in)           | 1         |
| Furo máximo (mm)           | 101.6     |
| Furo mínimo (in)           | 4         |
| F (in)                     | 7 (1/8)   |
| E (in)                     | (31/32)   |
| L (in)                     | 3 (3/4)   |
| M (in)                     | 2 (13/32) |
| Peso (lbs)                 | 246.9     |