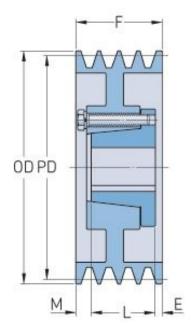

## PHP 6-8V1320-F

|                     | 220.2     |
|---------------------|-----------|
| Pitch diameter      | 330.2     |
| (mm)                |           |
| Pitch diameter (in) | 13        |
| Outside diameter    | 335.28    |
| (mm)                |           |
| Outside diameter    | 13.2      |
| (in)                |           |
| Pulley type         | A-2.      |
|                     |           |
| Bushing no.         | F         |
| Min. bore (mm)      | 25.4      |
| Min. bore (in)      | 1         |
| Max. bore (mm)      | 101.6     |
| Max. bore (in)      | 4         |
| F (in)              | 7 (1/8)   |
| E (in)              | (31/32)   |
| L (in)              | 3 (3/4)   |
| M (in)              | 2 (13/32) |
| Weight (lbs)        | 216.1     |
|                     |           |