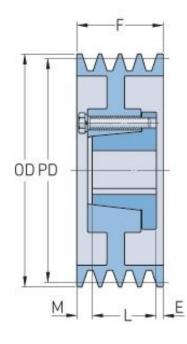

## PHP 6-8V1250-F

| Pitch diameter<br>(mm)   | 312.42    |
|--------------------------|-----------|
| Pitch diameter (in)      | 12.3      |
| Outside diameter<br>(mm) | 317.5     |
| Outside diameter<br>(in) | 12.5      |
| Pulley type              | A-2       |
| Bushing no.              | F         |
| Min. bore (mm)           | 25.4      |
| Min. bore (in)           | 1         |
| Max. bore (mm)           | 101.6     |
| Max. bore (in)           | 4         |
| F (in)                   | 7 (1/8)   |
| E (in)                   | (31/32)   |
| L (in)                   | 3 (3/4)   |
| M (in)                   | 2 (13/32) |
| Weight (lbs)             | 198.4     |