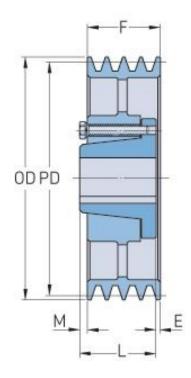

## PHP 5-8V3000-M

| Pitch diameter<br>(mm) | 756.92   |
|------------------------|----------|
| Pitch diameter (in)    | 29.8     |
| Outside diameter (mm)  | 762      |
| Outside diameter (in)  | 30       |
| Pulley type            | B-3      |
| Bushing no.            | M        |
| Min. bore (mm)         | 50.8     |
| Min. bore (in)         | 2        |
| Max. bore (mm)         | 139.7    |
| Max. bore (in)         | 5.5      |
| F (in)                 | 6        |
| E (in)                 | (11/32)  |
| L (in)                 | 6 (3/4)  |
| M (in)                 | 1 (3/32) |
| Weight (lbs)           | 535.7    |