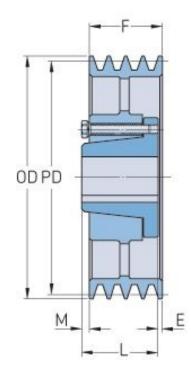

## PHP 5-8V2480-M

| Pitch diameter<br>(mm)   | 624.84   |
|--------------------------|----------|
| Pitch diameter (in)      | 24.6     |
| Outside diameter<br>(mm) | 629.92   |
| Outside diameter<br>(in) | 24.8     |
| Pulley type              | B-3      |
| Bushing no.              | М        |
| Min. bore (mm)           | 50.8     |
| Min. bore (in)           | 2        |
| Max. bore (mm)           | 139.7    |
| Max. bore (in)           | 5.5      |
| F (in)                   | 6        |
| E (in)                   | (11/32)  |
| L (in)                   | 6 (3/4)  |
| M (in)                   | 1 (3/32) |
| Weight (lbs)             | 443.1    |
|                          |          |