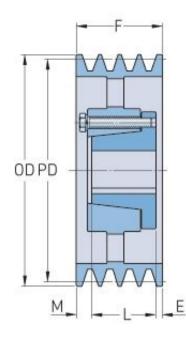

## PHP 5-8V1400-F

|   | Pitch diameter<br>(mm)   | 350.52   |
|---|--------------------------|----------|
|   | Pitch diameter (in)      | 13.8     |
|   | Outside diameter<br>(mm) | 355.6    |
|   | Outside diameter<br>(in) | 14       |
|   | Pulley type              | A-3      |
| [ | Bushing no.              | F        |
|   | Min. bore (mm)           | 25.4     |
|   | Min. bore (in)           | 1        |
|   | Max. bore (mm)           | 101.6    |
|   | Max. bore (in)           | 4        |
| 1 | F (in)                   | 6        |
|   | E (in)                   | (31/32)  |
|   | L (in)                   | 3 (3/4)  |
|   | M (in)                   | 1 (9/32) |
|   | Weight (lbs)             | 218.3    |
| - |                          |          |