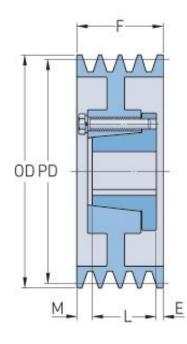

## PHP 5-8V1250-F

| Pitch diameter<br>(mm)   | 312.42   |
|--------------------------|----------|
| Pitch diameter (in)      | 12.3     |
| Outside diameter<br>(mm) | 317.5    |
| Outside diameter<br>(in) | 12.5     |
| Pulley type              | A-2      |
| Bushing no.              | F        |
| Min. bore (mm)           | 25.4     |
| Min. bore (in)           | 1        |
| Max. bore (mm)           | 101.6    |
| Max. bore (in)           | 4        |
| F (in)                   | 6        |
| E (in)                   | (31/32)  |
| L (in)                   | 3 (3/4)  |
| M (in)                   | 1 (9/32) |
| Weight (lbs)             | 180.8    |