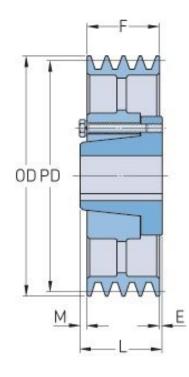

## PHP 4-8V4450-M

| Pitch diameter<br>(mm)   | 1125.22  |
|--------------------------|----------|
| Pitch diameter (in)      | 44.3     |
| Outside diameter<br>(mm) | 1130.3   |
| Outside diameter<br>(in) | 44.5     |
| Pulley type              | C-3      |
| Bushing no.              | М        |
| Min. bore (mm)           | 50.8     |
| Min. bore (in)           | 2        |
| Max. bore (mm)           | 139.7    |
| Max. bore (in)           | 5.5      |
| F (in)                   | 4 (7/8)  |
| E (in)                   | (25/32)  |
| L (in)                   | 6 (3/4)  |
| M (in)                   | 1 (3/32) |
| Weight (lbs)             | 800.3    |