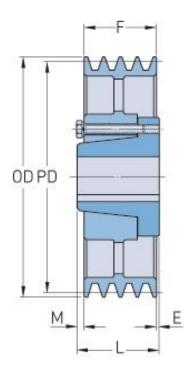

## PHP 4-8V4000-M

| Pitch diameter<br>(mm)   | 1010.92  |
|--------------------------|----------|
| Pitch diameter (in)      | 39.8     |
| Outside diameter (mm)    | 1016     |
| Outside diameter<br>(in) | 40       |
| Pulley type              | C-3      |
| Bushing no.              | M        |
| Min. bore (mm)           | 50.8     |
| Min. bore (in)           | 2        |
| Max. bore (mm)           | 139.7    |
| Max. bore (in)           | 5.5      |
| F (in)                   | 4 (7/8)  |
| E (in)                   | (25/32)  |
| L (in)                   | 6 (3/4)  |
| M (in)                   | 1 (3/32) |
| Weight (lbs)             | 683.4    |