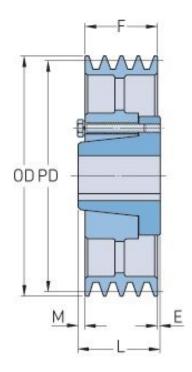

## PHP 4-8V3550-M

| Pitch diameter (mm)   | 896.62   |
|-----------------------|----------|
| Pitch diameter (in)   | 35.3     |
| Outside diameter (mm) | 901.7    |
| Outside diameter (in) | 35.5     |
| Pulley type           | C-3      |
| Bushing no.           | M        |
| Min. bore (mm)        | 50.8     |
| Min. bore (in)        | 2        |
| Max. bore (mm)        | 139.7    |
| Max. bore (in)        | 5.5      |
| F (in)                | 4 (7/8)  |
| E (in)                | (25/32)  |
| L (in)                | 6 (3/4)  |
| M (in)                | 1 (3/32) |
| Weight (lbs)          | 588.6    |