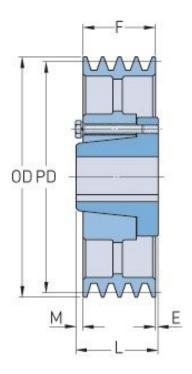

## PHP 4-8V3000-M

| Pitch diameter<br>(mm) | 756.92   |
|------------------------|----------|
| Pitch diameter (in)    | 29.8     |
| Outside diameter (mm)  | 762      |
| Outside diameter (in)  | 30       |
| Pulley type            | C-3      |
| Bushing no.            | M        |
| Min. bore (mm)         | 50.8     |
| Min. bore (in)         | 2        |
| Max. bore (mm)         | 139.7    |
| Max. bore (in)         | 5.5      |
| F (in)                 | 4 (7/8)  |
| E (in)                 | (25/32)  |
| L (in)                 | 6 (3/4)  |
| M (in)                 | 1 (3/32) |
| Weight (lbs)           | 493.8    |