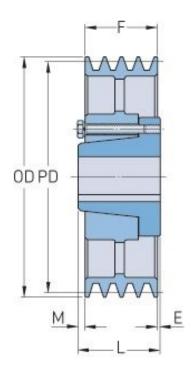

## PHP 4-8V2480-M

| Pitch diameter<br>(mm) | 624.84   |
|------------------------|----------|
| Pitch diameter (in)    | 24.6     |
| Outside diameter (mm)  | 629.92   |
| Outside diameter (in)  | 24.8     |
| Pulley type            | C-3      |
| Bushing no.            | M        |
| Min. bore (mm)         | 50.8     |
| Min. bore (in)         | 2        |
| Max. bore (mm)         | 139.7    |
| Max. bore (in)         | 5.5      |
| F (in)                 | 4 (7/8)  |
| E (in)                 | (25/32)  |
| L (in)                 | 6 (3/4)  |
| M (in)                 | 1 (3/32) |
| Weight (lbs)           | 388      |