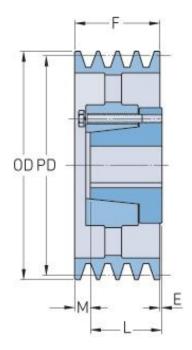

## PHP 4-8V2000-J

| Pitch diameter<br>(mm) | 502.92  |
|------------------------|---------|
| Pitch diameter (in)    | 19.8    |
| Outside diameter (mm)  | 508     |
| Outside diameter (in)  | 20      |
| Pulley type            | D-3     |
| Bushing no.            | J       |
| Min. bore (mm)         | 38.1    |
| Min. bore (in)         | 1.5     |
| Max. bore (mm)         | 114.3   |
| Max. bore (in)         | 4.5     |
| F (in)                 | 4 (7/8) |
| E (in)                 | -       |
| L (in)                 | 4 (5/8) |
| M (in)                 | (1/4)   |
| Weight (lbs)           | 299.8   |