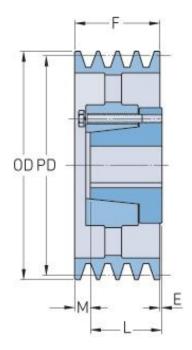

## PHP 4-8V1900-F

| Pitch diameter<br>(mm) | 477.52   |
|------------------------|----------|
| Pitch diameter (in)    | 18.8     |
| Outside diameter (mm)  | 482.6    |
| Outside diameter (in)  | 19       |
| Pulley type            | D-3      |
| Bushing no.            | F        |
| Min. bore (mm)         | 25.4     |
| Min. bore (in)         | 1        |
| Max. bore (mm)         | 101.6    |
| Max. bore (in)         | 4        |
| F (in)                 | 4 (7/8)  |
| E (in)                 | (5/32)   |
| L (in)                 | 3 (3/4)  |
| M (in)                 | 1 (9/32) |
| Weight (lbs)           | 266.8    |