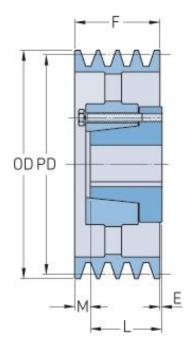

## PHP 4-8V1600-F

| Pitch diameter<br>(mm)   | 401.32   |
|--------------------------|----------|
| Pitch diameter (in)      | 15.8     |
| Outside diameter (mm)    | 406.4    |
| Outside diameter<br>(in) | 16       |
| Pulley type              | D-3      |
| Bushing no.              | F        |
| Min. bore (mm)           | 25.4     |
| Min. bore (in)           | 1        |
| Max. bore (mm)           | 101.6    |
| Max. bore (in)           | 4        |
| F (in)                   | 4 (7/8)  |
| E (in)                   | (5/32)   |
| L (in)                   | 3 (3/4)  |
| M (in)                   | 1 (9/32) |
| Weight (lbs)             | 211.6    |