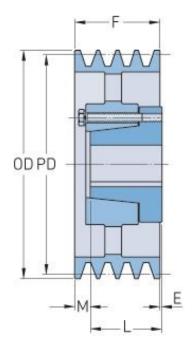

## PHP 4-8V1400-F

| Pitch diameter (mm)   | 350.52   |
|-----------------------|----------|
| Pitch diameter (in)   | 13.8     |
| Outside diameter (mm) | 355.6    |
| Outside diameter (in) | 14       |
| Pulley type           | D-3      |
| Bushing no.           | F        |
| Min. bore (mm)        | 25.4     |
| Min. bore (in)        | 1        |
| Max. bore (mm)        | 101.6    |
| Max. bore (in)        | 4        |
| F (in)                | 4 (7/8)  |
| E (in)                | (5/32)   |
| L (in)                | 3 (3/4)  |
| M (in)                | 1 (9/32) |
| Weight (lbs)          | 191.8    |