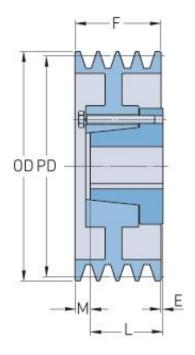

## PHP 4-8V1250-F

| Pitch diameter<br>(mm) | 312.42   |
|------------------------|----------|
| Pitch diameter (in)    | 12.3     |
| Outside diameter (mm)  | 317.5    |
| Outside diameter (in)  | 12.5     |
| Pulley type            | D-2      |
| Bushing no.            | F        |
| Min. bore (mm)         | 25.4     |
| Min. bore (in)         | 1        |
| Max. bore (mm)         | 101.6    |
| Max. bore (in)         | 4        |
| F (in)                 | 4 (7/8)  |
| E (in)                 | (5/32)   |
| L (in)                 | 3 (3/4)  |
| M (in)                 | 1 (9/32) |
| Weight (lbs)           | 165.3    |