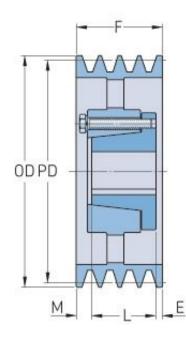

## PHP 10-5V3150-M

| Pitch diameter<br>(mm)   | 797.56   |
|--------------------------|----------|
| Pitch diameter (in)      | 31.4     |
| Outside diameter<br>(mm) | 800.1    |
| Outside diameter<br>(in) | 31.5     |
| Pulley type              | A-3      |
| Bushing no.              | М        |
| Min. bore (mm)           | 50.8     |
| Min. bore (in)           | 2        |
| <br>Max. bore (mm)       | 139.7    |
| Max. bore (in)           | 5.5      |
| F (in)                   | 7 (3/16) |
| E (in)                   | (11/32)  |
| <br>L (in)               | 6 (3/4)  |
| M (in)                   | (3/32)   |
| Weight (lbs)             | 606.3    |
| <br>                     |          |