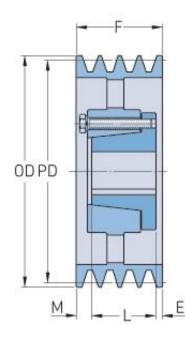

## PHP 10-5V2800-M

| Pitch diameter<br>(mm)   | 708.66   |
|--------------------------|----------|
| Pitch diameter (in)      | 27.9     |
| Outside diameter<br>(mm) | 711.2    |
| Outside diameter<br>(in) | 28       |
| Pulley type              | A-3      |
| Bushing no.              | М        |
| Min. bore (mm)           | 50.8     |
| Min. bore (in)           | 2        |
| Max. bore (mm)           | 139.7    |
| Max. bore (in)           | 5.5      |
| F (in)                   | 7 (3/16) |
| E (in)                   | (11/32)  |
| L (in)                   | 6 (3/4)  |
| M (in)                   | (3/32)   |
| Weight (lbs)             | 529.1    |