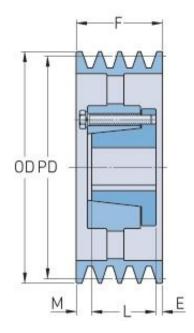

## PHP 10-5V1600-J

| Pitch diameter<br>(mm) | 403.86   |
|------------------------|----------|
| Pitch diameter (in)    | 15.9     |
| Outside diameter (mm)  | 406.4    |
| Outside diameter (in)  | 16       |
| Pulley type            | A-3      |
| Bushing no.            | J        |
| Min. bore (mm)         | 38.1     |
| Min. bore (in)         | 1.5      |
| Max. bore (mm)         | 114.3    |
| Max. bore (in)         | 4.5      |
| F (in)                 | 7 (3/16) |
| E (in)                 | 2 (1/8)  |
| L (in)                 | 4 (5/8)  |
| M (in)                 | (7/16)   |
| Weight (lbs)           | 321.9    |