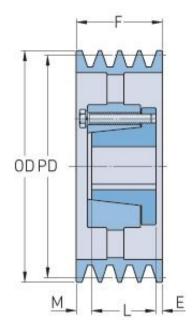

## PHP 10-5V1500-J

| Pitch diameter<br>(mm)   | 378.46   |
|--------------------------|----------|
| Pitch diameter (in)      | 14.9     |
| Outside diameter (mm)    | 381      |
| Outside diameter<br>(in) | 15       |
| Pulley type              | A-3      |
| Bushing no.              | J        |
| Min. bore (mm)           | 38.1     |
| Min. bore (in)           | 1.5      |
| Max. bore (mm)           | 114.3    |
| Max. bore (in)           | 4.5      |
| F (in)                   | 7 (3/16) |
| E (in)                   | 2 (1/8)  |
| L (in)                   | 4 (5/8)  |
| M (in)                   | (7/16)   |
| Weight (lbs)             | 304.2    |
|                          |          |