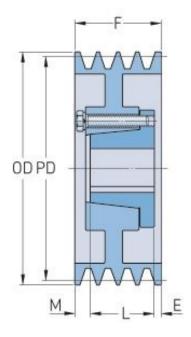

## PHP 10-5V1250-J

|                     | ,        |
|---------------------|----------|
| Pitch diameter      | 314.96   |
| (mm)                |          |
| Pitch diameter (in) | 12.4     |
| Outside diameter    | 317.5    |
| (mm)                |          |
| Outside diameter    | 12.5     |
| (in)                |          |
| Pulley type         | A-2      |
| Bushing no.         | J        |
| Min. bore (mm)      | 38.1     |
| Min. bore (in)      | 1.5      |
| Max. bore (mm)      | 114.3    |
| Max. bore (in)      | 4.5      |
| F (in)              | 7 (3/16) |
| E (in)              | 2 (1/8)  |
| L (in)              | 4 (5/8)  |
| M (in)              | (7/16)   |
| Weight (lbs)        | 246.9    |
|                     |          |