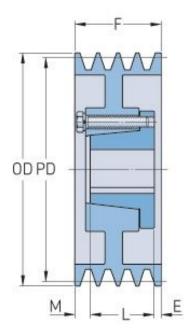

## PHP 10-5V1180-F

| Pitch diameter<br>(mm)   | 297.18    |
|--------------------------|-----------|
| Pitch diameter (in)      | 11.7      |
| Outside diameter<br>(mm) | 299.72    |
| Outside diameter (in)    | 11.8      |
| Pulley type              | A-2       |
| Bushing no.              | F         |
| Min. bore (mm)           | 25.4      |
| Min. bore (in)           | 1         |
| Max. bore (mm)           | 101.6     |
| Max. bore (in)           | 4         |
| F (in)                   | 7 (3/16)  |
| E (in)                   | 1 (31/32) |
| L (in)                   | 3 (3/4)   |
| M (in)                   | 1 (15/32) |
| Weight (lbs)             | 178.6     |