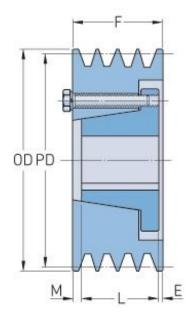

## PHP 10-5V1130-F

| Pitch diameter<br>(mm) | 284.48    |
|------------------------|-----------|
| Pitch diameter (in)    | 11.2      |
| Outside diameter (mm)  | 287.02    |
| Outside diameter (in)  | 11.3      |
| Pulley type            | A-1       |
| Bushing no.            | F         |
| Min. bore (mm)         | 25.4      |
| Min. bore (in)         | 1         |
| Max. bore (mm)         | 101.6     |
| Max. bore (in)         | 4         |
| F (in)                 | 7 (3/16)  |
| E (in)                 | 1 (31/32) |
| L (in)                 | 3 (3/4)   |
| M (in)                 | 1 (15/32) |
| Weight (lbs)           | 169.8     |