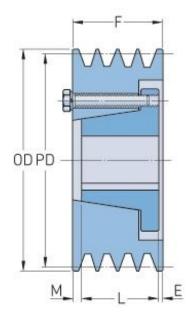

## PHP 10-5V925-F

| Pitch diameter<br>(mm)   | 232.41    |
|--------------------------|-----------|
| Pitch diameter (in)      | 9.15      |
| Outside diameter<br>(mm) | 234.95    |
| Outside diameter<br>(in) | 9.25      |
| Pulley type              | A-1       |
| Bushing no.              | F         |
| Min. bore (mm)           | 25.4      |
| Min. bore (in)           | 1         |
| Max. bore (mm)           | 101.6     |
| Max. bore (in)           | 4         |
| F (in)                   | 7 (3/16)  |
| E (in)                   | 1 (31/32) |
| L (in)                   | 3 (3/4)   |
| M (in)                   | 1 (15/32) |
| Weight (lbs)             | 116.8     |