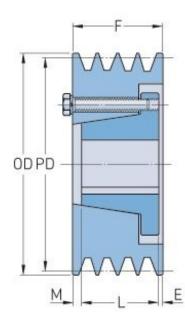

## PHP 10-5V900-F

| Pitch diameter<br>(mm)   | 226.06    |
|--------------------------|-----------|
| Pitch diameter (in)      | 8.9       |
| Outside diameter<br>(mm) | 228.6     |
| Outside diameter<br>(in) | 9         |
| Pulley type              | A-1       |
| Bushing no.              | F         |
| Min. bore (mm)           | 25.4      |
| Min. bore (in)           | 1         |
| Max. bore (mm)           | 101.6     |
| Max. bore (in)           | 4         |
| F (in)                   | 7 (3/16)  |
| E (in)                   | 1 (31/32) |
| L (in)                   | 3 (3/4)   |
| M (in)                   | 1 (15/32) |
| Weight (lbs)             | 113.1     |