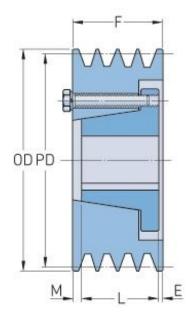

## PHP 10-5V850-E

| Pitch diameter<br>(mm) | 213.36    |
|------------------------|-----------|
| Pitch diameter (in)    | 8.4       |
| Outside diameter (mm)  | 215.9     |
| Outside diameter (in)  | 8.5       |
| Pulley type            | A-1       |
| Bushing no.            | Е         |
| Min. bore (mm)         | 22.22     |
| Min. bore (in)         | 0.87      |
| Max. bore (mm)         | 88.9      |
| Max. bore (in)         | 3.5       |
| F (in)                 | 7 (3/16)  |
| E (in)                 | 2 (3/32)  |
| L (in)                 | 2 (3/4)   |
| M (in)                 | 2 (11/32) |
| Weight (lbs)           | 98.1      |