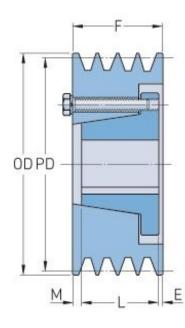

## РНР 10-5V800-E

| Pitch diameter<br>(mm)   | 200.66    |
|--------------------------|-----------|
| Pitch diameter (in)      | 7.9       |
| Outside diameter<br>(mm) | 203.2     |
| Outside diameter<br>(in) | 8         |
| Pulley type              | A-1       |
| Bushing no.              | Е         |
| Min. bore (mm)           | 22.22     |
| Min. bore (in)           | 0.87      |
| Max. bore (mm)           | 88.9      |
| Max. bore (in)           | 3.5       |
| F (in)                   | 7 (3/16)  |
| E (in)                   | 2 (3/32)  |
| L (in)                   | 2 (3/4)   |
| M (in)                   | 2 (11/32) |
| Weight (lbs)             | 82.9      |
|                          |           |