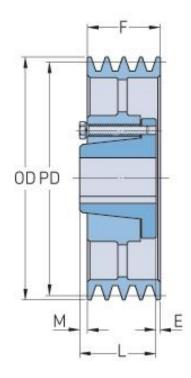

## PHP 8-5V3750-M

| Pitch diameter<br>(mm)   | 949.96    |
|--------------------------|-----------|
| Pitch diameter (in)      | 37.4      |
| Outside diameter (mm)    | 952.5     |
| Outside diameter<br>(in) | 37.5      |
| Pulley type              | B-3       |
| Bushing no.              | M         |
| Min. bore (mm)           | 50.8      |
| Min. bore (in)           | 2         |
| Max. bore (mm)           | 139.7     |
| Max. bore (in)           | 5.5       |
| F (in)                   | 5 (13/16) |
| E (in)                   | (11/32)   |
| L (in)                   | 6 (3/4)   |
| M (in)                   | 1 (9/32)  |
| Weight (lbs)             | 628.3     |