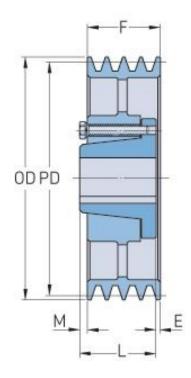

## PHP 8-5V3150-M

| Pitch diameter<br>(mm)   | 797.56    |
|--------------------------|-----------|
| Pitch diameter (in)      | 31.4      |
| Outside diameter<br>(mm) | 800.1     |
| Outside diameter<br>(in) | 31.5      |
| Pulley type              | B-3       |
| Bushing no.              | M         |
| Min. bore (mm)           | 50.8      |
| Min. bore (in)           | 2         |
| Max. bore (mm)           | 139.7     |
| Max. bore (in)           | 5.5       |
| F (in)                   | 5 (13/16) |
| E (in)                   | (11/32)   |
| L (in)                   | 6 (3/4)   |
| M (in)                   | 1 (9/32)  |
| Weight (lbs)             | 533.5     |