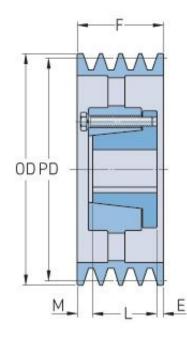

## PHP 8-5V2360-J

| Pitch diameter<br>(mm)   | 596.9     |
|--------------------------|-----------|
| Pitch diameter (in)      | 23.5      |
| Outside diameter<br>(mm) | 599.44    |
| Outside diameter<br>(in) | 23.6      |
| Pulley type              | A-3       |
| Bushing no.              | J         |
| Min. bore (mm)           | 38.1      |
| Min. bore (in)           | 1.5       |
| Max. bore (mm)           | 114.3     |
| Max. bore (in)           | 4.5       |
| F (in)                   | 5 (13/16) |
| E (in)                   | (1/8)     |
| L (in)                   | 4 (5/8)   |
| M (in)                   | 1 (1/16)  |
| Weight (lbs)             | 407.9     |
|                          | ······    |