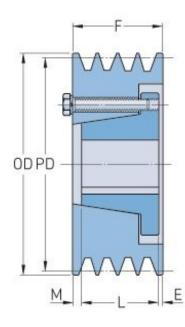

## PHP 8-5V1130-F

| Pitch diameter<br>(mm)   | 284.48    |
|--------------------------|-----------|
| Pitch diameter (in)      | 11.2      |
| Outside diameter<br>(mm) | 287.02    |
| Outside diameter<br>(in) | 11.3      |
| Pulley type              | A-1       |
| Bushing no.              | F         |
| Min. bore (mm)           | 25.4      |
| Min. bore (in)           | 1         |
| Max. bore (mm)           | 101.6     |
| Max. bore (in)           | 4         |
| F (in)                   | 5 (13/16) |
| E (in)                   | 1 (7/32)  |
| L (in)                   | 3 (3/4)   |
| M (in)                   | (27/32)   |
| Weight (lbs)             | 147.7     |