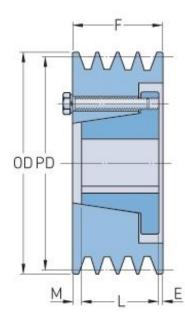

## PHP 8-5V1030-F

| Pitch diameter<br>(mm)   | 259.08    |
|--------------------------|-----------|
| Pitch diameter (in)      | 10.2      |
| Outside diameter<br>(mm) | 261.62    |
| Outside diameter<br>(in) | 10.3      |
| Pulley type              | A-1       |
| Bushing no.              | F         |
| Min. bore (mm)           | 25.4      |
| Min. bore (in)           | 1         |
| Max. bore (mm)           | 101.6     |
| Max. bore (in)           | 4         |
| F (in)                   | 5 (13/16) |
| E (in)                   | 1 (7/32)  |
| L (in)                   | 3 (3/4)   |
| M (in)                   | (27/32)   |
| Weight (lbs)             | 128.7     |
|                          |           |