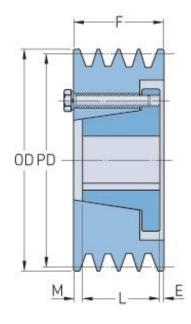

## PHP 8-5V900-E

| Pitch diameter<br>(mm)   | 226.06    |
|--------------------------|-----------|
| Pitch diameter (in)      | 8.9       |
| Outside diameter<br>(mm) | 228.6     |
| Outside diameter<br>(in) | 9         |
| Pulley type              | A-1       |
| Bushing no.              | Е         |
| Min. bore (mm)           | 22.22     |
| Min. bore (in)           | 0.87      |
| Max. bore (mm)           | 63.5      |
| Max. bore (in)           | 2.5       |
| F (in)                   | 5 (13/16) |
| E (in)                   | 1 (11/32) |
| L (in)                   | 2 (3/4)   |
| M (in)                   | 1 (23/32) |
| Weight (lbs)             | 92.6      |