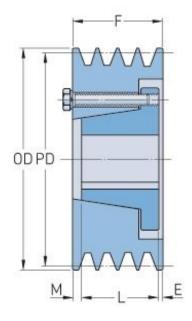

## PHP 8-5V800-E

| Pitch diameter<br>(mm)   | 200.66    |
|--------------------------|-----------|
| Pitch diameter (in)      | 7.9       |
| Outside diameter<br>(mm) | 203.2     |
| Outside diameter<br>(in) | 8         |
| Pulley type              | A-1       |
| Bushing no.              | Е         |
| Min. bore (mm)           | 22.22     |
| Min. bore (in)           | 0.87      |
| Max. bore (mm)           | 63.5      |
| Max. bore (in)           | 2.5       |
| F (in)                   | 5 (13/16) |
| E (in)                   | 1 (11/32) |
| L (in)                   | 2 (3/4)   |
| M (in)                   | 1 (23/32) |
| Weight (lbs)             | 77.2      |