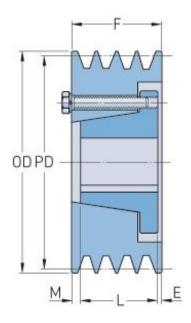

## PHP 8-5V750-SF

| Pitch diameter<br>(mm)   | 187.96    |
|--------------------------|-----------|
| Pitch diameter (in)      | 7.4       |
| Outside diameter<br>(mm) | 190.5     |
| Outside diameter<br>(in) | 7.5       |
| Pulley type              | A-1       |
| Bushing no.              | SF        |
| Min. bore (mm)           | 12.7      |
| Min. bore (in)           | 0.5       |
| Max. bore (mm)           | 74.61     |
| Max. bore (in)           | 2.94      |
| F (in)                   | 5 (13/16) |
| E (in)                   | 1 (9/32)  |
| L (in)                   | 2 (1/16)  |
| M (in)                   | 2 (15/32) |
| Weight (lbs)             | 62.2      |