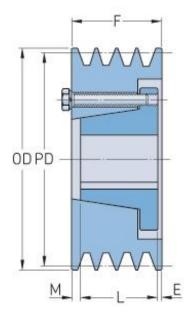

## PHP 8-5V710-SF

| Pitch diameter<br>(mm) | 177.8     |
|------------------------|-----------|
| Pitch diameter (in)    | 7         |
| Outside diameter (mm)  | 180.34    |
| Outside diameter (in)  | 7.1       |
| Pulley type            | A-1       |
| Bushing no.            | SF        |
| Min. bore (mm)         | 12.7      |
| Min. bore (in)         | 0.5       |
| Max. bore (mm)         | 74.61     |
| Max. bore (in)         | 2.94      |
| F (in)                 | 5 (13/16) |
| E (in)                 | 1 (9/32)  |
| L (in)                 | 2 (1/16)  |
| M (in)                 | 2 (15/32) |
| Weight (lbs)           | 54.5      |