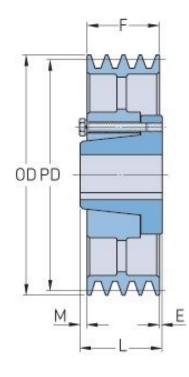

## PHP 6-5V5000-M

| Pitch diameter<br>(mm)   | 1267.46  |
|--------------------------|----------|
| Pitch diameter (in)      | 49.9     |
| Outside diameter<br>(mm) | 1270     |
| Outside diameter<br>(in) | 50       |
| Pulley type              | C-3      |
| Bushing no.              | М        |
| Min. bore (mm)           | 50.8     |
| Min. bore (in)           | 2        |
| Max. bore (mm)           | 139.7    |
| Max. bore (in)           | 5.5      |
| F (in)                   | 4 (7/16) |
| E (in)                   | 1 (3/32) |
| L (in)                   | 6 (3/4)  |
| M (in)                   | 1 (7/32) |
| Weight (lbs)             | 683.4    |