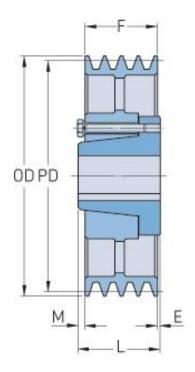

## PHP 6-5V3750-J

| Pitch diameter<br>(mm) | 949.96   |
|------------------------|----------|
| Pitch diameter (in)    | 37.4     |
| Outside diameter (mm)  | 952.5    |
| Outside diameter (in)  | 37.5     |
| Pulley type            | C-3      |
| Bushing no.            | J        |
| Min. bore (mm)         | 38.1     |
| Min. bore (in)         | 1.5      |
| Max. bore (mm)         | 114.3    |
| Max. bore (in)         | 4.5      |
| F (in)                 | 4 (7/16) |
| E (in)                 | (1/8)    |
| L (in)                 | 4 (5/8)  |
| M (in)                 | (1/16)   |
| Weight (lbs)           | 480.6    |