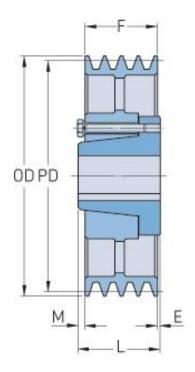

## PHP 6-5V3150-J

| Pitch diameter<br>(mm)   | 797.56   |
|--------------------------|----------|
| Pitch diameter (in)      | 31.4     |
| Outside diameter (mm)    | 800.1    |
| Outside diameter<br>(in) | 31.5     |
| Pulley type              | C-3      |
| Bushing no.              | J        |
| Min. bore (mm)           | 38.1     |
| Min. bore (in)           | 1.5      |
| Max. bore (mm)           | 114.3    |
| Max. bore (in)           | 4.5      |
| F (in)                   | 4 (7/16) |
| E (in)                   | (1/8)    |
| L (in)                   | 4 (5/8)  |
| M (in)                   | (1/16)   |
| Weight (lbs)             | 403.4    |