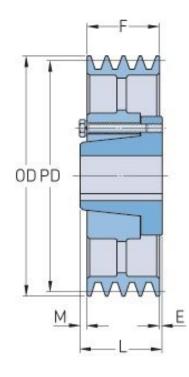

## PHP 6-5V2360-J

| Pitch diameter<br>(mm)   | 596.9    |
|--------------------------|----------|
| Pitch diameter (in)      | 23.5     |
| Outside diameter<br>(mm) | 599.44   |
| Outside diameter<br>(in) | 23.6     |
| Pulley type              | C-3      |
| Bushing no.              | J        |
| Min. bore (mm)           | 38.1     |
| Min. bore (in)           | 1.5      |
| Max. bore (mm)           | 114.3    |
| Max. bore (in)           | 4.5      |
| F (in)                   | 4 (7/16) |
| E (in)                   | (1/8)    |
| L (in)                   | 4 (5/8)  |
| M (in)                   | (1/16)   |
| Weight (lbs)             | 249.1    |
|                          |          |