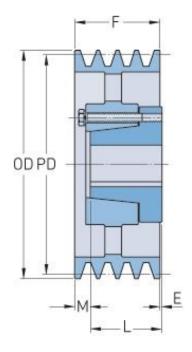

## PHP 6-5V2120-F

| Pitch diameter (mm)   | 535.94   |
|-----------------------|----------|
| Pitch diameter (in)   | 21.1     |
| Outside diameter (mm) | 538.48   |
| Outside diameter (in) | 21.2     |
| Pulley type           | D-3      |
| Bushing no.           | F        |
| Min. bore (mm)        | 25.4     |
| Min. bore (in)        | 1        |
| Max. bore (mm)        | 101.6    |
| Max. bore (in)        | 4        |
| F (in)                | 4 (7/16) |
| E (in)                | (1/32)   |
| L (in)                | 3 (3/4)  |
| M (in)                | (23/32)  |
| Weight (lbs)          | 211.6    |