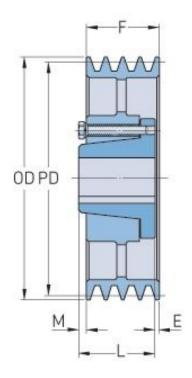

## PHP 6-5V1600-F

|                     | 402.06   |
|---------------------|----------|
| Pitch diameter      | 403.86   |
| (mm)                |          |
| Pitch diameter (in) | 15.9     |
| Outside diameter    | 406.4    |
| (mm)                |          |
| Outside diameter    | 16       |
| (in)                |          |
|                     | B-3      |
| Pulley type         |          |
| Bushing no.         | F        |
| Min. bore (mm)      | 25.4     |
| Min. bore (in)      | 1        |
| Max. bore (mm)      | 101.6    |
| Max. bore (in)      | 4        |
| F (in)              | 4 (7/16) |
| E (in)              | (23/32)  |
| L (in)              | 3 (3/4)  |
| M (in)              | (1/32)   |
| Weight (lbs)        | 170.9    |