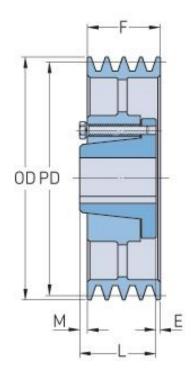

## PHP 6-5V1400-F

| Pitch diameter<br>(mm)   | 353.06   |
|--------------------------|----------|
| Pitch diameter (in)      | 13.9     |
| Outside diameter (mm)    | 355.6    |
| Outside diameter<br>(in) | 14       |
| Pulley type              | B-3      |
| Bushing no.              | F        |
| Min. bore (mm)           | 25.4     |
| Min. bore (in)           | 1        |
| Max. bore (mm)           | 101.6    |
| Max. bore (in)           | 4        |
| F (in)                   | 4 (7/16) |
| E (in)                   | (23/32)  |
| L (in)                   | 3 (3/4)  |
| M (in)                   | (1/32)   |
| Weight (lbs)             | 145.5    |