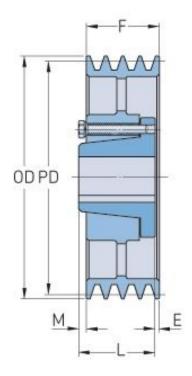

## PHP 6-5V1320-F

| Pitch diameter<br>(mm)   | 332.74   |
|--------------------------|----------|
| Pitch diameter (in)      | 13.1     |
| Outside diameter<br>(mm) | 335.28   |
| Outside diameter<br>(in) | 13.2     |
| Pulley type              | B-3      |
| Bushing no.              | F        |
| Min. bore (mm)           | 25.4     |
| Min. bore (in)           | 1        |
| Max. bore (mm)           | 101.6    |
| Max. bore (in)           | 4        |
| F (in)                   | 4 (7/16) |
| E (in)                   | (23/32)  |
| L (in)                   | 3 (3/4)  |
| M (in)                   | (1/32)   |
| Weight (lbs)             | 141.1    |