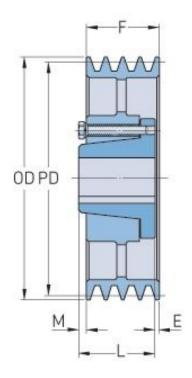

## PHP 6-5V1250-F

|                     | 214.06   |
|---------------------|----------|
| Pitch diameter      | 314.96   |
| (mm)                |          |
| Pitch diameter (in) | 12.4     |
| Outside diameter    | 317.5    |
| (mm)                |          |
| Outside diameter    | 12.5     |
| (in)                |          |
|                     | B-3      |
| Pulley type         |          |
| Bushing no.         | F        |
| Min. bore (mm)      | 25.4     |
| Min. bore (in)      | 1        |
| Max. bore (mm)      | 101.6    |
| Max. bore (in)      | 4        |
| F (in)              | 4 (7/16) |
| E (in)              | (23/32)  |
| L (in)              | 3 (3/4)  |
| M (in)              | (1/32)   |
| Weight (lbs)        | 128.3    |